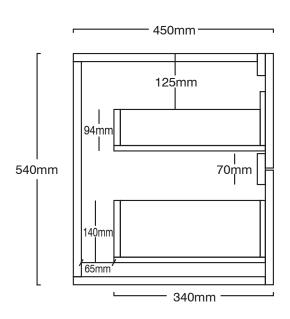

## SKU: VER12MW

| SILO: VERTENIAN     |                          |                                                                                                       |
|---------------------|--------------------------|-------------------------------------------------------------------------------------------------------|
| Specifications:     |                          | 1190Wx450Dx540H                                                                                       |
| Configu             | ration:                  | Two Drawers                                                                                           |
| Hardwa              | re:                      | a. Hafele 3D drawer glides                                                                            |
| Compati<br>and basi | ible vanity tops<br>ins: | a Tops - Valencia timber top & Caesarstone top<br>b. Basins - Bench mount & semi inset<br>basins only |
| Upgrade             | <b>:</b>                 | Bluetooth speakers (Additional \$289)                                                                 |
| Warranty:           |                          | 10 years (conditions apply)                                                                           |
|                     |                          |                                                                                                       |