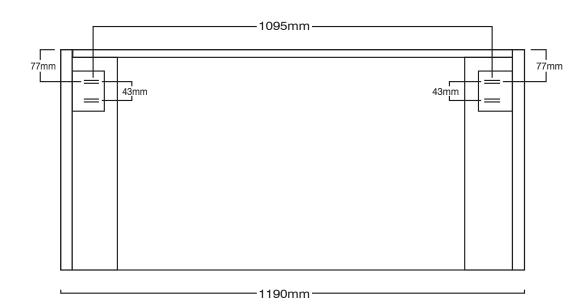

## SKU: VER12MW

| SILO: VERTENIAN     |                          |                                                                                                       |
|---------------------|--------------------------|-------------------------------------------------------------------------------------------------------|
| Specifications:     |                          | 1190Wx450Dx540H                                                                                       |
| Configu             | ration:                  | Two Drawers                                                                                           |
| Hardwa              | re:                      | a. Hafele 3D drawer glides                                                                            |
| Compati<br>and basi | ible vanity tops<br>ins: | a Tops - Valencia timber top & Caesarstone top<br>b. Basins - Bench mount & semi inset<br>basins only |
| Upgrade             | <b>:</b>                 | Bluetooth speakers (Additional \$289)                                                                 |
| Warranty:           |                          | 10 years (conditions apply)                                                                           |
|                     |                          |                                                                                                       |