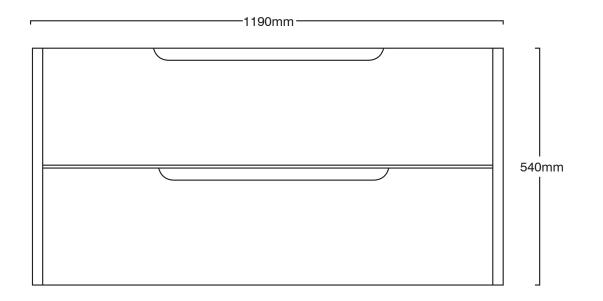

## SKU: VER12MW

| SILO: VERTENIAN     |                          |                                                                                                       |
|---------------------|--------------------------|-------------------------------------------------------------------------------------------------------|
| Specifications:     |                          | 1190Wx450Dx540H                                                                                       |
| Configu             | ration:                  | Two Drawers                                                                                           |
| Hardwa              | re:                      | a. Hafele 3D drawer glides                                                                            |
| Compati<br>and basi | ible vanity tops<br>ins: | a Tops - Valencia timber top & Caesarstone top<br>b. Basins - Bench mount & semi inset<br>basins only |
| Upgrade             | <b>:</b>                 | Bluetooth speakers (Additional \$289)                                                                 |
| Warranty:           |                          | 10 years (conditions apply)                                                                           |
|                     |                          |                                                                                                       |