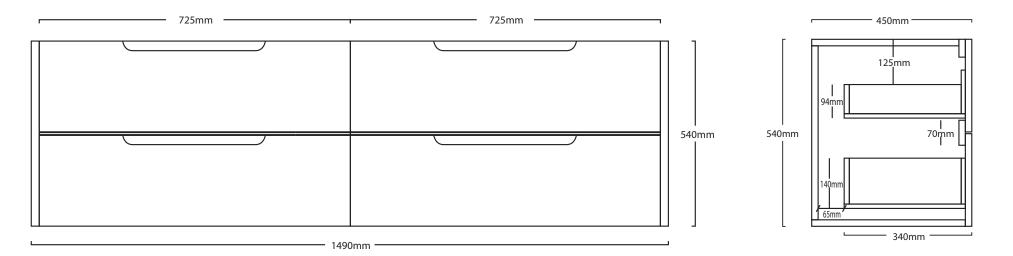

## SKU: VER15MW

|  | SKO. AFKTSMIAA                     |                                                                                                       |
|--|------------------------------------|-------------------------------------------------------------------------------------------------------|
|  | Specifications:                    | 1490Wx450Dx540H                                                                                       |
|  | Configuration:                     | Four Drawers                                                                                          |
|  | Hardware:                          | a. Hafele 3D drawer glides                                                                            |
|  | Compatible vanity tops and basins: | a Tops - Valencia timber top & Caesarstone top<br>b. Basins - Bench mount & semi inset<br>basins only |
|  | Upgrade:                           | Bluetooth speakers (Additional \$289)                                                                 |
|  | Warranty:                          | 10 years (conditions apply)                                                                           |
|  |                                    |                                                                                                       |