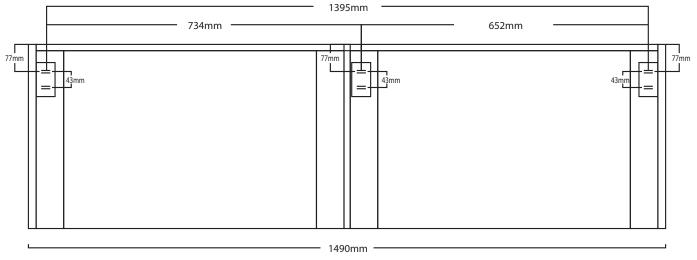

## SKU: VER15MW

|  | SKO. AFKTSMIAA                     |                                                                                                       |
|--|------------------------------------|-------------------------------------------------------------------------------------------------------|
|  | Specifications:                    | 1490Wx450Dx540H                                                                                       |
|  | Configuration:                     | Four Drawers                                                                                          |
|  | Hardware:                          | a. Hafele 3D drawer glides                                                                            |
|  | Compatible vanity tops and basins: | a Tops - Valencia timber top & Caesarstone top<br>b. Basins - Bench mount & semi inset<br>basins only |
|  | Upgrade:                           | Bluetooth speakers (Additional \$289)                                                                 |
|  | Warranty:                          | 10 years (conditions apply)                                                                           |
|  |                                    |                                                                                                       |