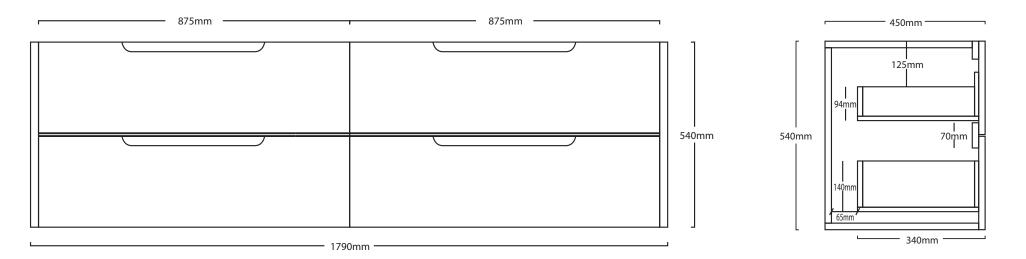

## **SKU: VER18MW**

|  | SIXU. VEIXTONI W                   |                                                                                                 |
|--|------------------------------------|-------------------------------------------------------------------------------------------------|
|  | Specifications:                    | 1790Wx450Dx540H                                                                                 |
|  | Configuration:                     | Four Drawers                                                                                    |
|  | Hardware:                          | a. Hafele 3D drawer glides                                                                      |
|  | Compatible vanity tops and basins: | a Tops - Valencia timber top & Caesarstone top b. Basins - Bench mount & semi inset basins only |
|  | Upgrade:                           | Bluetooth speakers (Additional \$289)                                                           |
|  | Warranty:                          | 10 years (conditions apply)                                                                     |
|  |                                    |                                                                                                 |