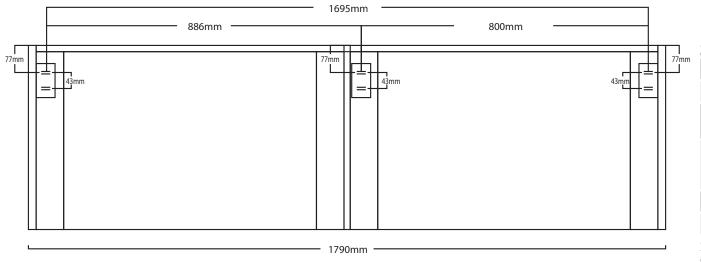

## **SKU: VER18MW**

|  | SIXU. VEIXTONI W                   |                                                                                                 |
|--|------------------------------------|-------------------------------------------------------------------------------------------------|
|  | Specifications:                    | 1790Wx450Dx540H                                                                                 |
|  | Configuration:                     | Four Drawers                                                                                    |
|  | Hardware:                          | a. Hafele 3D drawer glides                                                                      |
|  | Compatible vanity tops and basins: | a Tops - Valencia timber top & Caesarstone top b. Basins - Bench mount & semi inset basins only |
|  | Upgrade:                           | Bluetooth speakers (Additional \$289)                                                           |
|  | Warranty:                          | 10 years (conditions apply)                                                                     |
|  |                                    |                                                                                                 |

**Notes:** Plumbing rough in only should be performed once product on site and checked.