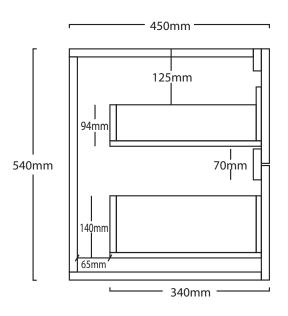

## SKU: VER60MW

| Specifications:                    | 590Wx450Dx540H                                                                                  |
|------------------------------------|-------------------------------------------------------------------------------------------------|
| Configuration:                     | Two Drawers                                                                                     |
| Hardware:                          | a. Hafele 3D drawer glides                                                                      |
| Compatible vanity tops and basins: | a Tops - Valencia timber top & Caesarstone top b. Basins - Bench mount & semi inset basins only |
| Upgrade:                           | Bluetooth speakers (Additional \$289)                                                           |
| Warranty:                          | 10 years (conditions apply)                                                                     |
|                                    |                                                                                                 |