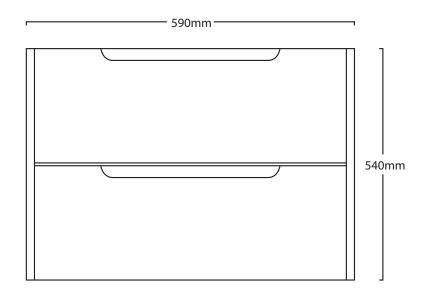

## SKU: VER60MW

| Specifications:                    | 590Wx450Dx540H                                                                                  |
|------------------------------------|-------------------------------------------------------------------------------------------------|
| Configuration:                     | Two Drawers                                                                                     |
| Hardware:                          | a. Hafele 3D drawer glides                                                                      |
| Compatible vanity tops and basins: | a Tops - Valencia timber top & Caesarstone top b. Basins - Bench mount & semi inset basins only |
| Upgrade:                           | Bluetooth speakers (Additional \$289)                                                           |
| Warranty:                          | 10 years (conditions apply)                                                                     |
|                                    |                                                                                                 |