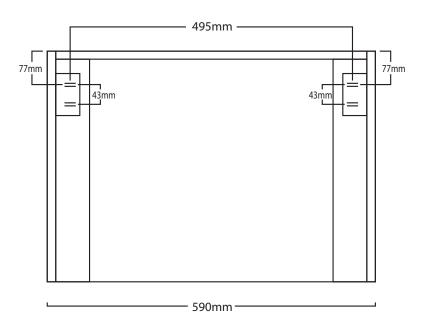

## SKU: VER60MW

| Specifications:                    | 590Wx450Dx540H                                                                                  |
|------------------------------------|-------------------------------------------------------------------------------------------------|
| Configuration:                     | Two Drawers                                                                                     |
| Hardware:                          | a. Hafele 3D drawer glides                                                                      |
| Compatible vanity tops and basins: | a Tops - Valencia timber top & Caesarstone top b. Basins - Bench mount & semi inset basins only |
| Upgrade:                           | Bluetooth speakers (Additional \$289)                                                           |
| Warranty:                          | 10 years (conditions apply)                                                                     |
|                                    |                                                                                                 |