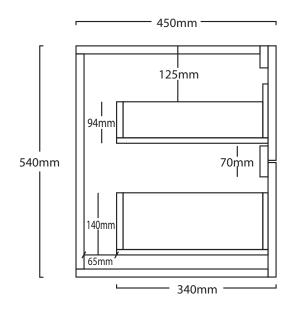

## SKU: VER75MW

| <b>Specifications:</b>             | 740Wx450Dx540H                                                                                  |
|------------------------------------|-------------------------------------------------------------------------------------------------|
| Configuration:                     | Two Drawers                                                                                     |
| Hardware:                          | a. Hafele 3D drawer glides                                                                      |
| Compatible vanity tops and basins: | a Tops - Valencia timber top & Caesarstone top b. Basins - Bench mount & semi inset basins only |
| Upgrade:                           | Bluetooth speakers (Additional \$289)                                                           |
| Warranty:                          | 10 years (conditions apply)                                                                     |
|                                    |                                                                                                 |