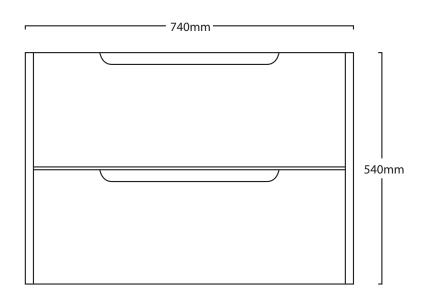

## SKU: VER75MW

| <b>Specifications:</b>             | 740Wx450Dx540H                                                                                  |
|------------------------------------|-------------------------------------------------------------------------------------------------|
| Configuration:                     | Two Drawers                                                                                     |
| Hardware:                          | a. Hafele 3D drawer glides                                                                      |
| Compatible vanity tops and basins: | a Tops - Valencia timber top & Caesarstone top b. Basins - Bench mount & semi inset basins only |
| Upgrade:                           | Bluetooth speakers (Additional \$289)                                                           |
| Warranty:                          | 10 years (conditions apply)                                                                     |
|                                    |                                                                                                 |