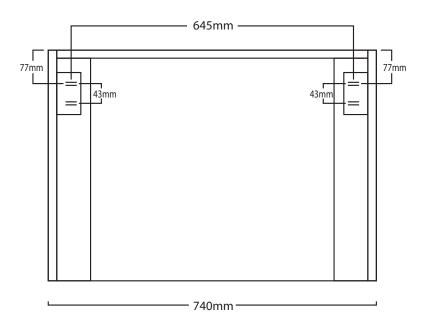

## SKU: VER75MW

| <b>Specifications:</b>             | 740Wx450Dx540H                                                                                  |
|------------------------------------|-------------------------------------------------------------------------------------------------|
| Configuration:                     | Two Drawers                                                                                     |
| Hardware:                          | a. Hafele 3D drawer glides                                                                      |
| Compatible vanity tops and basins: | a Tops - Valencia timber top & Caesarstone top b. Basins - Bench mount & semi inset basins only |
| Upgrade:                           | Bluetooth speakers (Additional \$289)                                                           |
| Warranty:                          | 10 years (conditions apply)                                                                     |
|                                    |                                                                                                 |