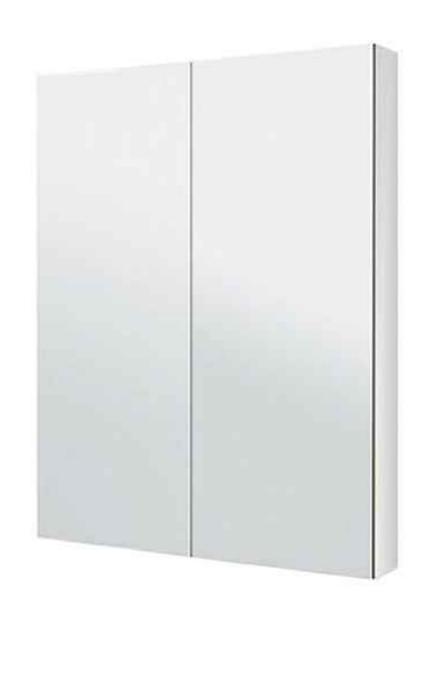

| BATHROOM FURNITURE<br>FIFEAVENUE | Product:            | Verona Mirror Cabinet | Specifications: | 750Wx150Dx1000H         |
|----------------------------------|---------------------|-----------------------|-----------------|-------------------------|
|                                  | SKU:                | VERMC75MW             | Hardware:       | a. HMR Board, Coppe     |
|                                  | Available Finishes: |                       |                 | b. Hafele soft-close hi |
|                                  |                     |                       | Mounting:       | Wall Mounting           |
|                                  |                     |                       | Warranty:       | 10 Years (*refer to wa  |