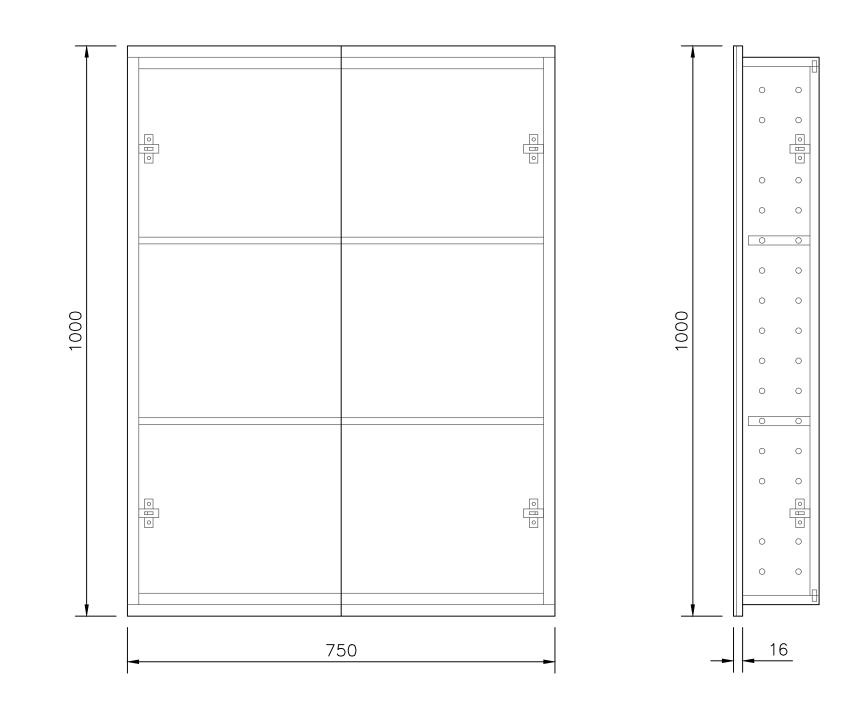

| BATHROOM FURNITURE<br>FIFEAVENUE | Product:            | Verona Mirror Cabinet | Specifications: | 750Wx150Dx1000H         |
|----------------------------------|---------------------|-----------------------|-----------------|-------------------------|
|                                  | SKU:                | VERMC75MW             | Hardware:       | a. HMR Board, Coppe     |
|                                  | Available Finishes: |                       |                 | b. Hafele soft-close hi |
|                                  |                     |                       | Mounting:       | Wall Mounting           |
|                                  |                     |                       | Warranty:       | 10 Years (*refer to wa  |