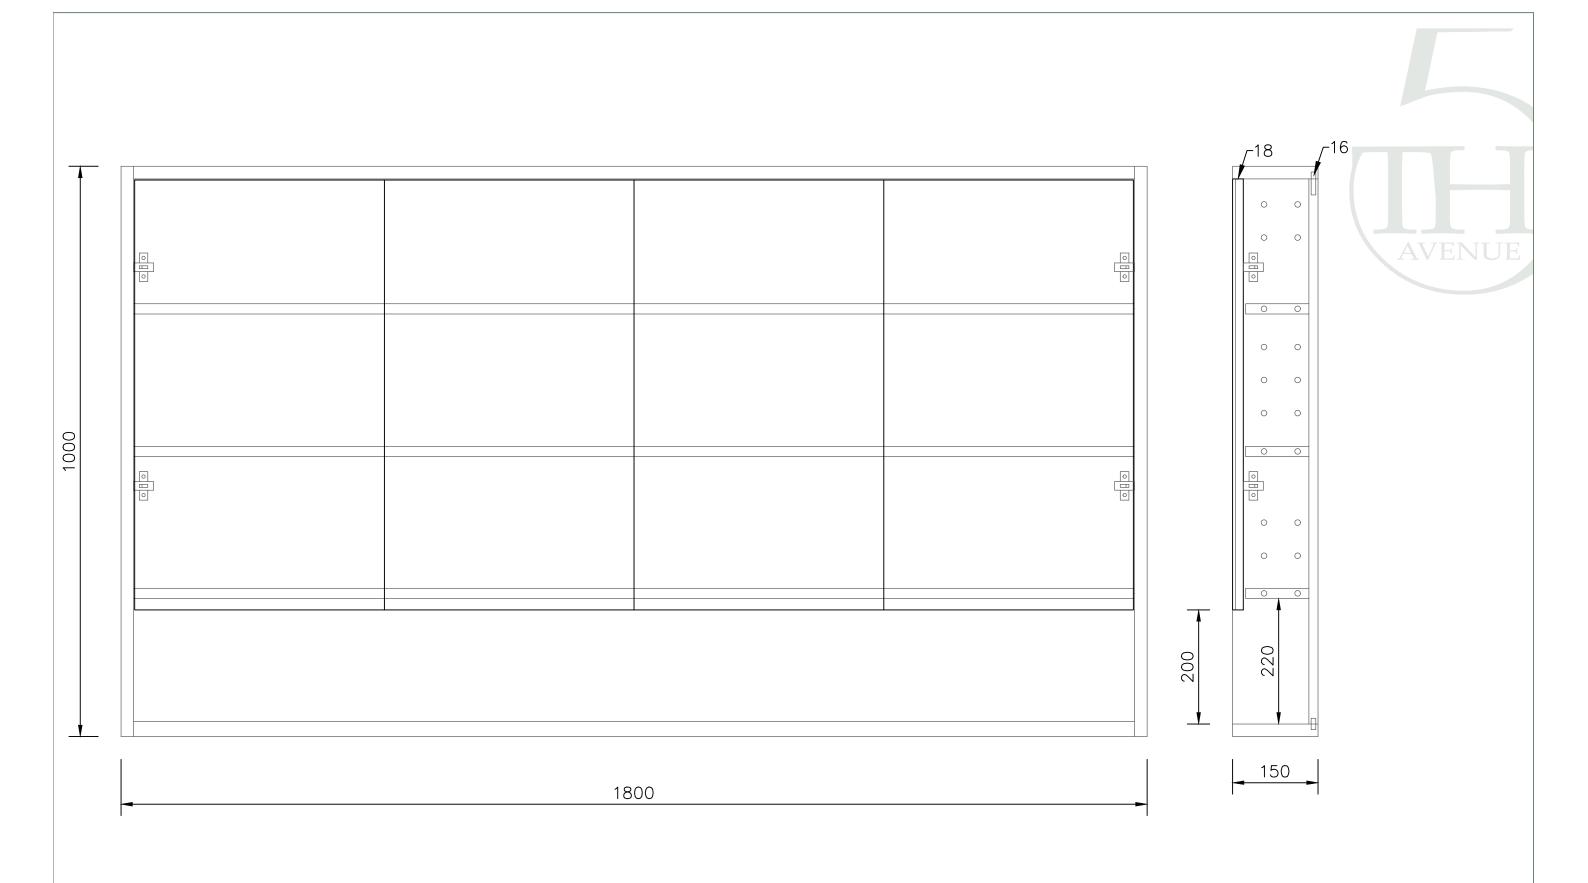

| Specifications:    | 1800Wx1000Hx155D                                   |
|--------------------|----------------------------------------------------|
| Hardware:          | Blum Bluemotion 3D Hinges & Copper free mirror     |
| Available Timbers: | Messmate and Vic Ash                               |
| Mounting:          | Wall Mounted                                       |
| Warranty:          | 10 Years* (refer to warranty terms and conditions) |